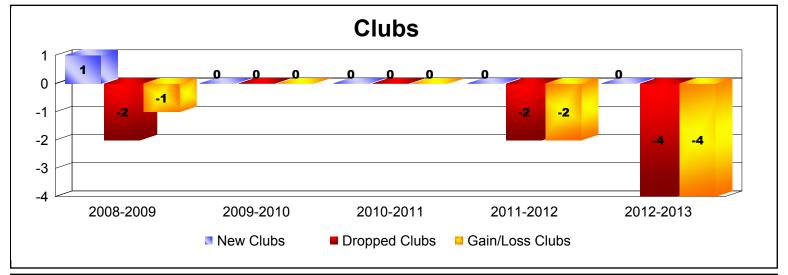

District 1 CN As of June 2013 Cumulative

| Year      | New<br>Clubs | Dropped<br>Clubs | Gain/<br>Loss<br>Clubs | New<br>Members | Charter<br>Members | Reinstate<br>Members | Transfer<br>Members | Total<br>Member<br>Added | Total<br>Members<br>Dropped | Gain/<br>Loss<br>Members |
|-----------|--------------|------------------|------------------------|----------------|--------------------|----------------------|---------------------|--------------------------|-----------------------------|--------------------------|
| 2008-2009 | 1            | -2               | -1                     | 71             | 46                 | 11                   | 13                  | 141                      | -153                        | -12                      |
| 2009-2010 | 0            | 0                | 0                      | 78             | 0                  | 1                    | 1                   | 80                       | -104                        | -24                      |
| 2010-2011 | 0            | 0                | 0                      | 58             | 0                  | 2                    | 4                   | 64                       | -121                        | -57                      |
| 2011-2012 | 0            | -2               | -2                     | 72             | 0                  | 2                    | 5                   | 79                       | -106                        | -27                      |
| 2012-2013 | 0            | -4               | -4                     | 58             | 1                  | 3                    | 5                   | 67                       | -145                        | -78                      |
| Average   | 0            | -2               | -1                     | 67             | 9                  | 4                    | 6                   | 86                       | -126                        | -40                      |