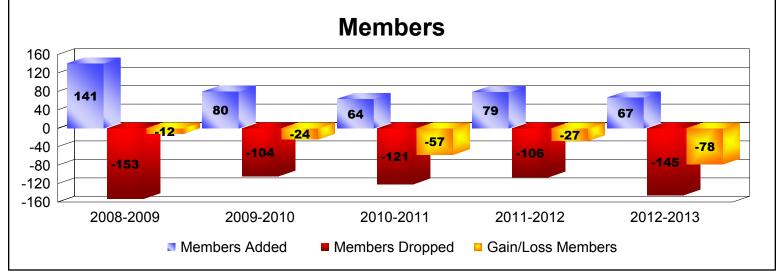

District 1 CN As of June 2013 Cumulative

| Year      | New<br>Clubs | Dropped<br>Clubs | Gain/<br>Loss<br>Clubs | New<br>Members | Charter<br>Members | Reinstate<br>Members | Transfer<br>Members | Total<br>Member<br>Added | Total<br>Members<br>Dropped | Gain/<br>Loss<br>Members |
|-----------|--------------|------------------|------------------------|----------------|--------------------|----------------------|---------------------|--------------------------|-----------------------------|--------------------------|
| 2008-2009 | 1            | -2               | -1                     | 71             | 46                 | 11                   | 13                  | 141                      | -153                        | -12                      |
| 2009-2010 | 0            | 0                | 0                      | 78             | 0                  | 1                    | 1                   | 80                       | -104                        | -24                      |
| 2010-2011 | 0            | 0                | 0                      | 58             | 0                  | 2                    | 4                   | 64                       | -121                        | -57                      |
| 2011-2012 | 0            | -2               | -2                     | 72             | 0                  | 2                    | 5                   | 79                       | -106                        | -27                      |
| 2012-2013 | 0            | -4               | -4                     | 58             | 1                  | 3                    | 5                   | 67                       | -145                        | -78                      |
| Average   | 0            | -2               | -1                     | 67             | 9                  | 4                    | 6                   | 86                       | -126                        | -40                      |